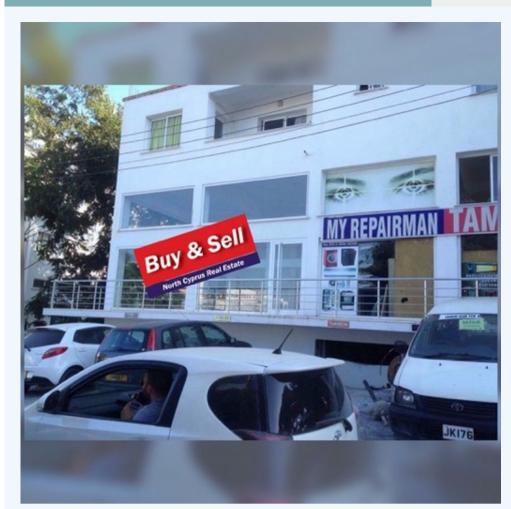

## For rent. £ 800,00 /Not applicable

Shop in the centre of Girne, 80 square metres. Very busy location near the harbor. 6 months or 1 year advanced rate will get a special discount.

| Proper     | ty History |        |                |                       |
|------------|------------|--------|----------------|-----------------------|
| Date       |            | Event  | Price          | Source                |
| 0000-00-00 |            |        | £ 0,00         |                       |
| Tax        |            |        |                |                       |
| Year       | Tax        | Change | Tax assessment | Tax assessment change |
| 0          | £ 0,00     | 0.00 % | £ 0,00         | 0.00 %                |