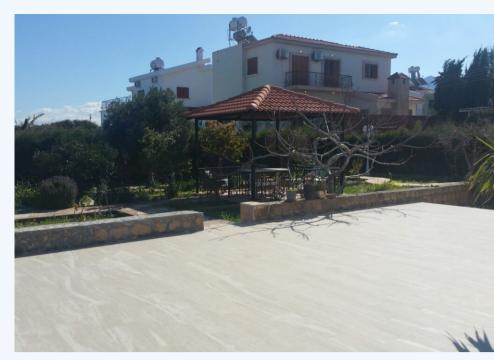

Absolutely stunning villa in Girne with magnificent sea view, a swimming pool and its own well within the 220 sqmt of land. Central heating is installed.

| Property History |        |        |                |                       |  |
|------------------|--------|--------|----------------|-----------------------|--|
| Date             |        | Event  | Price          | Source                |  |
| 0000-00-00       |        |        | £ 0,00         |                       |  |
| Tax              |        |        |                |                       |  |
| Year             | Tax    | Change | Tax assessment | Tax assessment change |  |
| 0                | £ 0,00 | 0.00 % | £ 0,00         | 0.00 %                |  |