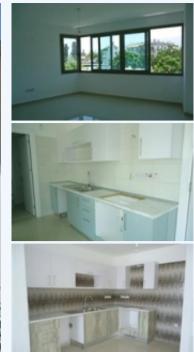

Newly built, spacious apartments in central Girne. The interior of these properties have a high quality finish and the bedrooms have built-in wardrobes.

One Bedroom: Total 57.7m2 From £45,000-50,000 ONLY 5 AvailableTwo Bedroom: Total 91m2 From £63,000 - £71,000 ONLY 5 Available Total 97m2 From £63,000 - £71,000 ONLY 5 Available Total 100m2 From 63,000 - £71,000 ONLY 4 Available