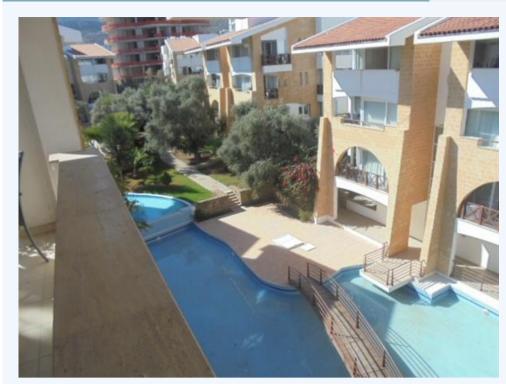

## BEAUTIFUL TOP FLOOR 3 BEDROOM APARTMENT IN CITY CENTRE

for sale. £ 99 950,00 /Not applicable

This beautiful top floor apartment is located in the centre of the city and has 3 bedrooms. It is partly furnished and has 2 bathrooms. There are 3 balconies in total with fantastic views from the front, side and rear of the apartment. This spacious penthouse apartment with Pre 74 Turkish Title is on the beautifully maintained Patalena Site in a sought after town centre location. The property is 140 square metres and benefits from 3 bedrooms, 2 bathrooms, air conditioning, fitted kitchen with appliances and 3 balconies offering superb mountain views. An ideal family apartment, holiday home or rental investment. Site facilities include various swimming pools, sunbathing terraces, on site security and ample parking spaces. Viewing highly recommended, being offered for sale at a very competitive price compared to other apartments in the area.