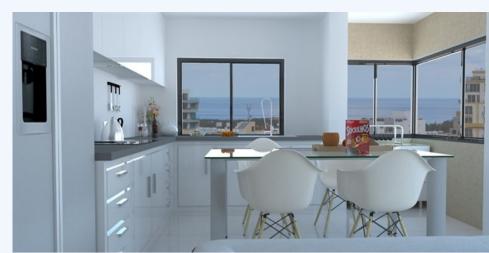

## Girne, Kyrenia, North Cyprus

Fantastic new project in the centre of Girne, with 1, 2 and 3 bedroom apartments to satisfy everyone. The location is excellent - just a 10 minute walk away from the city centre and close to many shops, cafes and restaurants. This project is a fantastic choice for permanent residence, a holiday or an investment. The building offers parking places and has an elevator. The bedrooms have built-in wardrobes One-bedroom apartments (55m2) - 55,000 pounds Two-bedroom apartments (75m2) - 60,000 pounds Three-bedroom apartments (100m2) - 70,000 pounds Three-bedroom penthouse (140m2) - 145,000 pounds