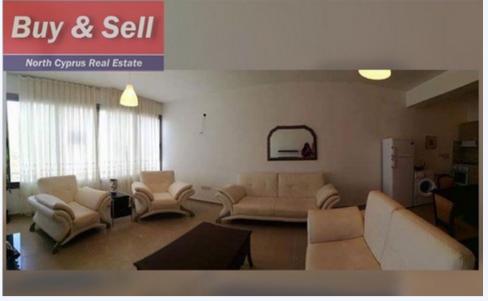

## 1 Bedroom Apartment for Rent in Girne

1300 meters distance to the sea 100 meters to the shop 120 meters to public transport 20 minutes drive to the center of Girne (Kyrenia) 40 minutes drive from Ercan Airport 80 minutes drive from Larnaca Airport Internal 3 bedrooms Lounge with balcony 2 Bathroom with toilet in it. Fitted kitchen Internal doors - American style pressed wood Ceramic flooring throughout Built-in wardrobes to all bedrooms Ornate wrought iron balustrades to the staircase Aluminium balconies Total covered floor 110 m<sup>2</sup> (inc. covered balconies) Air-conditioning to lounge (1 unit) External Double glazed white PVC windows Entrance door - American style pressed wood "Intercom" security system External floors - Karamosaic BBQ to roof terrace (penthouses only) Outside Stone walls to all boundaries Allocated parking space Communal swimming pool 10m x 5m Landscaped gardens