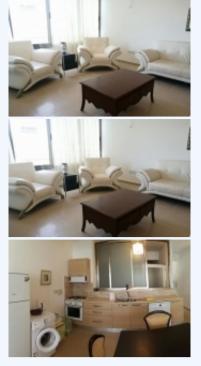

## 1 Bedroom Apartment for Rent in Girne

1300 meters distance to the sea 100 meters to the shop 120 meters to public transport 20 minutes drive to the center of Girne (Kyrenia) 40 minutes drive from Ercan Airport 80 minutes drive from Larnaca Airport Internal 3 bedrooms Lounge with balcony 2 Bathroom with toilet in it. Fitted kitchen Internal doors - American style pressed wood Ceramic flooring throughout Built-in wardrobes to all bedrooms Ornate wrought iron balustrades to the staircase Aluminium balconies Total covered floor 110 m<sup>2</sup> (inc. covered balconies) Air-conditioning to lounge (1 unit) External Double glazed white PVC windows Entrance door - American style pressed wood "Intercom" security system External floors - Karamosaic BBQ to roof terrace (penthouses only) Outside Stone walls to all boundaries Allocated parking space Communal swimming pool 10m x 5m Landscaped gardens