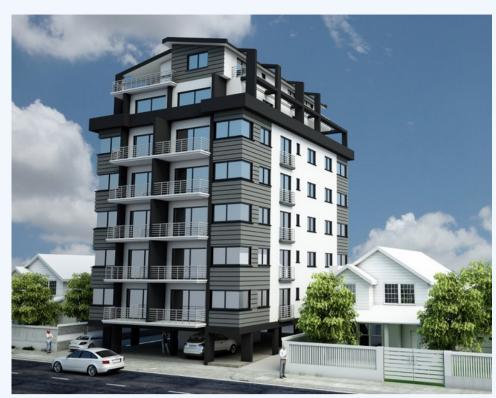

## Girne, Kyrenia, North Cyprus

This lovely 1 bedroom apartment in Girne is newly built and incredibly modern. It has a massive outdoor football pitch in the communal area and there is plenty of green area as well. There is a car park. Villa Features Detached Villa Pool Rectangle Style Private Pool 8 m x 4 mFullDepth varies from 1.00 m to 2.00 mAccess via Steps Bedrooms 3 Bedrooms Total2 Double Bedroom with A/C unit1 Twin Bedroom with A/C unitBaby cot available Bathrooms 3 Shower Kitchen A/C Unit, Dining Facilities, Washing Machine, Dishwasher, Microwave, Oven, Fridge/Freezer, Coffee Machine, Toaster, Iron and Board, Electric cooker; Water system Lounge A/C Unit, Dining Facilities, TV, Satellite TV, Digiturk, CD Player, DVD Player, Video Player, Music System, Fireplace, Books/Magazines, Blu-Ray player Outside Garden, Lawn, Parking, Covered Terrace, Sun Loungers, Tables and Chairs, Natural Shade, Music System for the pool area; Open air cinema; Projector with Blu-Ray player Location Villa Stone House is situated within Kyrenia in North Cyprus. Kyrenia is 1 min from Kyrenia resort centre. Kyrenia is 30 mins from Ercan Airport. Kyrenia is 1 hr and 10 mins from Larnaca Airport. Kyrenia Centre 2 min walk Nearest Restaurant 5 min walk Nearest Bar 5 min walk Nearest Beach 10 min drive Nearest Mini/Supermarket 5 min walk Nearest Golf Course 20 min drive Airport Transfer You can easily book your airport transfer online at the same time that you book your villa. £45 one way from Ercan Airport to Villa Stone House. £70 one way from Larnaca Airport to Villa Stone House.