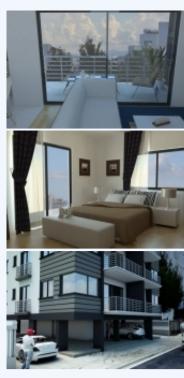

## Girne, Kyrenia, North Cyprus

This lovely 1 bedroom apartment in Girne is newly built and incredibly modern. It has a massive outdoor football pitch in the communal area and there is plenty of green area as well. There is a car park. Villa Features Detached Villa Pool Rectangle Style Private Pool 8 m x 4 mFullDepth varies from 1.00 m to 2.00 mAccess via Steps Bedrooms 3 Bedrooms Total2 Double Bedroom with A/C unit1 Twin Bedroom with A/C unitBaby cot available Bathrooms 3 Shower Kitchen A/C Unit, Dining Facilities, Washing Machine, Dishwasher, Microwave, Oven, Fridge/Freezer, Coffee Machine, Toaster, Iron and Board, Electric cooker; Water system Lounge A/C Unit, Dining Facilities, TV, Satellite TV, Digiturk, CD Player, DVD Player, Video Player, Music System, Fireplace, Books/Magazines, Blu-Ray player Outside Garden, Lawn, Parking, Covered Terrace, Sun Loungers, Tables and Chairs, Natural Shade, Music System for the pool area; Open air cinema; Projector with Blu-Ray player Location Villa Stone House is situated within Kyrenia in North Cyprus. Kyrenia is 1 min from Kyrenia resort centre. Kyrenia is 30 mins from Ercan Airport. Kyrenia is 1 hr and 10 mins from Larnaca Airport. Kyrenia Centre 2 min walk Nearest Restaurant 5 min walk Nearest Bar 5 min walk Nearest Beach 10 min drive Nearest Mini/Supermarket 5 min walk Nearest Golf Course 20 min drive Airport Transfer You can easily book your airport transfer online at the same time that you book your villa. £45 one way from Ercan Airport to Villa Stone House. £70 one way from Larnaca Airport to Villa Stone House.