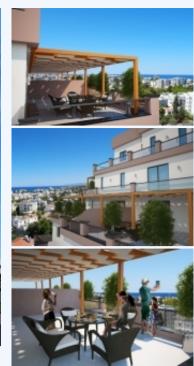

Characteristics of Building Door: Exterior Doors are steel, ?nterior doors painted lacquered MDF Windows: The latest system of aluminum joinery Kitchen: MDF Modular System Body High gloss cover, Cimstone countertops Room Wardrobes: Each room chipboard body, High gloss wing sliding doors Flooring: Ceramic flooring and laminated flooring in bedrooms Bathrooms: First class vitra Fixtures: First class Artema Generator: 250 kW 3Phase Diesel Central Generator Water Tank: 50 tons central Pressure Tank: Backup central Lifts: SCHINDLER Panoramic Lift, Swcurity Card Entrance (13 persons) Main Gate: Security Card Entrance Video Intercom: Available Car park: Available Satellite System: Central Satellite System Water: Card with smart meters connected to the mains Entrance: Gated Barrier System Children's playground: 600 m2 outdoor children's play area Security: On Site Security Available