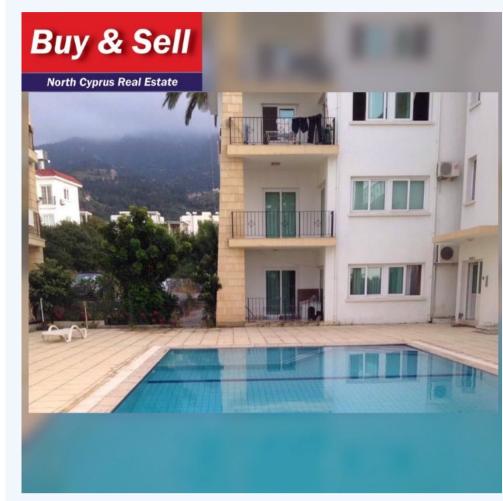

Furnished 2 Bedroom Apartment in Lapta hisseli Koçan $70~\mathrm{m2}$ 

| Proper     | ty History |        |                |                       |
|------------|------------|--------|----------------|-----------------------|
| Date       |            | Event  | Price          | Source                |
| 0000-00-00 |            |        | £ 0,00         |                       |
| Tax        |            |        |                |                       |
| Year       | Tax        | Change | Tax assessment | Tax assessment change |
| 0          | £ 0,00     | 0.00 % | £ 0,00         | 0.00 %                |