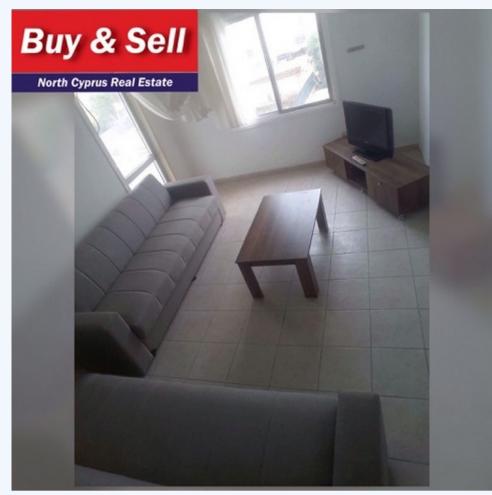

## 2 BEDROOM APARTMENT FOR RENT IN GIRNE

For rent. £ 400,00 /Not applicable

| BASE INFORMAT         | TON.  |  |  |  |  |
|-----------------------|-------|--|--|--|--|
| Bed : 2               | 1014. |  |  |  |  |
|                       |       |  |  |  |  |
| LAND INFORMATION:     |       |  |  |  |  |
| BUILDING INFORMATION: |       |  |  |  |  |
| Built on              | : 0   |  |  |  |  |
| Remodeled on          | : 0   |  |  |  |  |
| Number of Floors      | :     |  |  |  |  |
| Floor area (Lower)    | : 0   |  |  |  |  |
| Floor area (Main      | : 0   |  |  |  |  |
| Level)                |       |  |  |  |  |
| Floor area (Upper)    | : 0   |  |  |  |  |
| Floor area (Total)    | : 0   |  |  |  |  |
| CONVENIENCE:          |       |  |  |  |  |