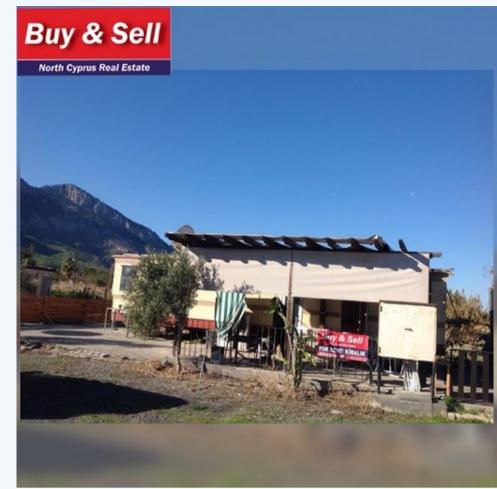

At Sea Caravan (Karavan) For Sale in Lapta 2 Bedroom Electric, Water, Camera System, Solar Panel in working condition Yearly Land Rent  $3400\mathrm{tl}$ 

| Prop       | erty History |        |                |                       |
|------------|--------------|--------|----------------|-----------------------|
| Date       |              | Event  | Price          | Source                |
| 0000-00-00 |              | £ 0,00 |                |                       |
| Tax        |              |        |                |                       |
| Year       | Tax          | Change | Tax assessment | Tax assessment change |
| 0          | £ 0.00       | 0.00 % | £ 0.00         | 0.00 %                |