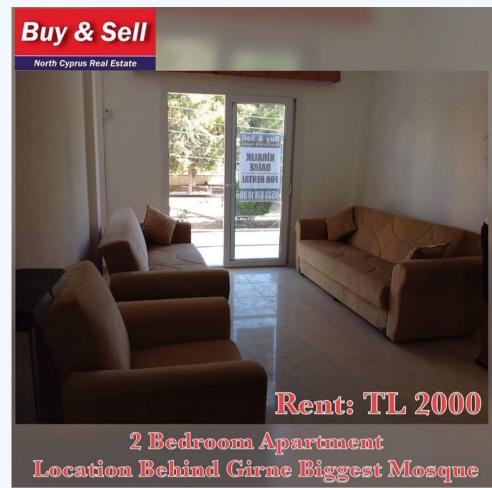

## $2\ Bedroom\ Apartment$ for Rent Behind Girne Biggest Mosque Furnished 400STG

| Proper | ty History |        |                |                       |
|--------|------------|--------|----------------|-----------------------|
| Date   |            | Event  | Price          | Source                |
| 0000-0 | 0-00       |        | £ 0,00         |                       |
| Tax    |            |        |                |                       |
| Year   | Tax        | Change | Tax assessment | Tax assessment change |
| 0      | £ 0,00     | 0.00 % | £ 0,00         | 0.00 %                |