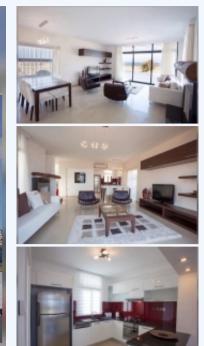

General Specifications 185m2 covered area 40.2m2 Terracing Under-floor gas fired central heating system Living Room/ Dining Area? Electrical points, Telephone point & TV point? Fireplace with granite surround Kitchen? Granite worktop? Soft close, high gloss base-and wall level units? AAA+ Integrated Appliances Utility Area? Fitted storage cupboards? AAA+ Washing machine Cloakroom Bedroom 1 (Master bedroom)? Triple aspect? Sliding doors to private terrace? Air conditioning unit? Under floor heating? Glass walled private terrace Bedroom 1 (cont)? En suite Bath and Shower? Walk in wardrobe Bedroom 2? Built in fitted wardrobes? Air conditioning unit? Under floor heating? En suite Bedroom 3? Built in fitted wardrobes? Under floor heating? Air conditioning unit? En suite Outside? Natural stone walls? Ironwork and railings? Weatherproof lighting & electrical point? Optional 8 x 4 Swimming pool Exterior Storage Room? Storage space and Boiler housing