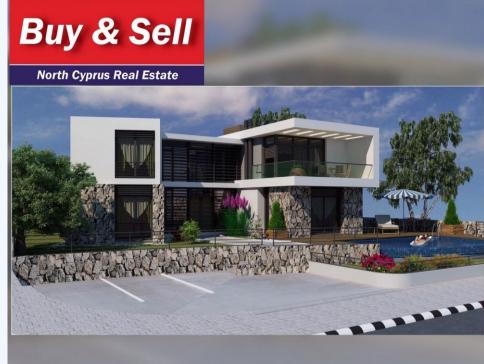

LUXURIOUS 3 BEDROOM VILLA OPPOSITE BEAUTIFUL SEA VIEWS AND BEHIND MOUNTAIN THIS IMMACULATE HOME IS AN UNUSUAL FIND (LOCATION BAHCELI GIRNE)

for sale. £ 270 000,00 /Not applicable

Luxurious 3 Bedroom Villa Opposite Beautiful Sea Views and behind Mountain this immaculate home is an unusual find (Location Bahceli Girne) To the east of Kyrenia is Lavanta A superb development on the coast at Bahceli just twenty beautifully designed and luxuriously fitted villas. Ultra Modern design, the highest level of finish using the highest standard of materials. Set in the most breathtaking positions with easy access to the Golf Club, and just 20 minutes from Ercan international terminal.

General Specifications 185m2 covered area 40.2m2 Terracing Under-floor gas fired central heating system Living Room/ Dining Area? Electrical points, Telephone point & TV point? Fireplace with granite surround Kitchen? Granite worktop? Soft close, high gloss base-and wall level units? AAA+ Integrated Appliances Utility Area? Fitted storage cupboards? AAA+ Washing machine Cloakroom Bedroom 1 (Master bedroom)? Triple aspect? Sliding doors to private terrace? Air conditioning unit? Under floor heating? Glass walled private terrace Bedroom 1 (cont)? En suite Bath and Shower? Walk in wardrobe Bedroom 2? Built in fitted wardrobes? Air conditioning unit? Under floor heating? En suite Bedroom 3? Built in fitted wardrobes? Under floor heating? Air conditioning unit? En suite Outside? Natural stone walls? Ironwork and railings? Weatherproof lighting & electrical point? Optional 8 x 4 Swimming pool Exterior Storage Room? Storage space and Boiler housing