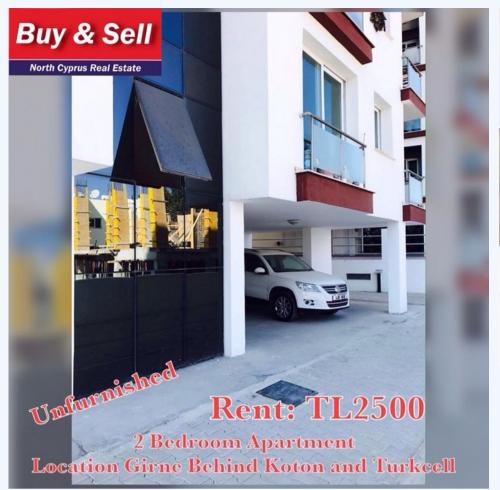

## 2 BEDROOM APARTMENT FOR RENT BEHIND KONTON AND TURKCELL GIRNE

For rent. TL 2 500,00 /Not applicable

2 Bedroom Apartment For Rent Behind Konton and Turkcell Girne

| Proper     | ty History |        |                |                       |
|------------|------------|--------|----------------|-----------------------|
| Date       |            | Event  | Price          | Source                |
| 0000-00-00 |            |        | £ 0,00         |                       |
| Tax        |            |        |                |                       |
| Year       | Tax        | Change | Tax assessment | Tax assessment change |
| 0          | £ 0,00     | 0.00 % | £ 0,00         | 0.00 %                |
|            |            |        |                |                       |