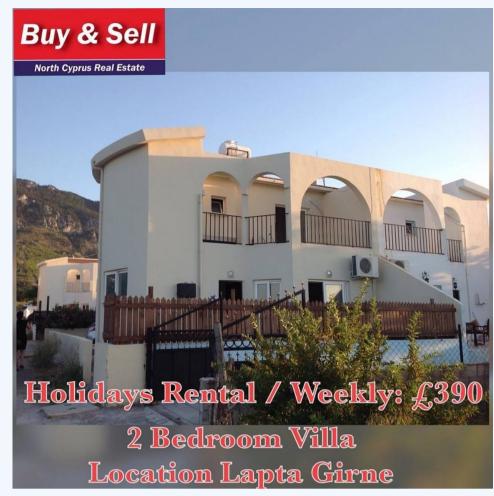

## Cyprus Holidays present 2 Bedroom Villa Location Lapta Girne

| Proper     | ty History |        |                |                       |
|------------|------------|--------|----------------|-----------------------|
| Date       |            | Event  | Price          | Source                |
| 0000-00-00 |            |        | £ 0,00         |                       |
| Tax        |            |        |                |                       |
| Year       | Tax        | Change | Tax assessment | Tax assessment change |
| 0          | £ 0,00     | 0.00 % | £ 0,00         | 0.00 %                |