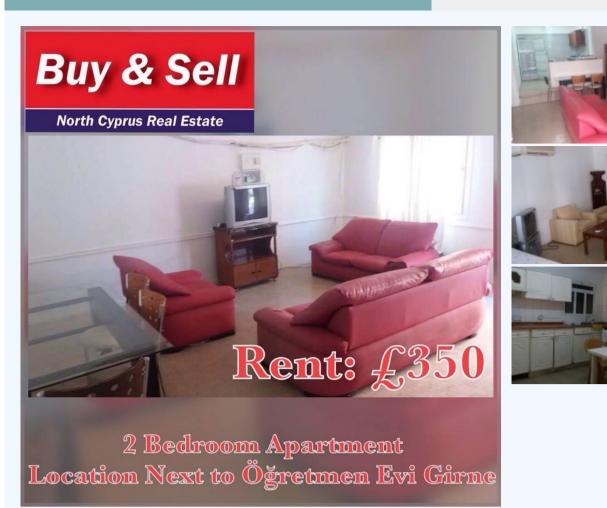

## 2 BEDROOM APARTMENT FOR RENT NEXT TO OGRETMEN EVI GIRNE

## For rent. £ 350,00 /Not applicable

2 Bedroom Apartment for Rent Next to Ogretmen Evi Girne

| Proper  | ty History |        |                |                       |
|---------|------------|--------|----------------|-----------------------|
| Date    |            | Event  | Price          | Source                |
| 0000-00 | 0-00       |        | £ 0,00         |                       |
| Tax     |            |        |                |                       |
| Year    | Tax        | Change | Tax assessment | Tax assessment change |
| 0       | £ 0,00     | 0.00 % | £ 0,00         | 0.00 %                |
|         |            |        |                |                       |