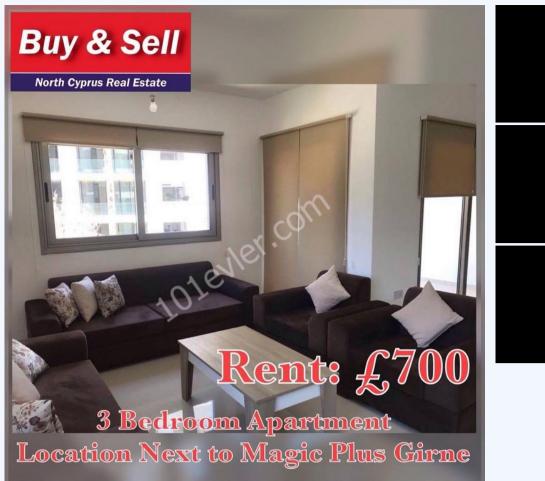

## LUXURY 3 BEDROOM APARTMENT FOR RENT NEXT MAGIC PLUS GIRNE

## For rent. £ 700,00 /Not applicable

Luxury 3 Bedroom Apartment For Rent Next Magic Plus Girne

| Proper     | ty History |        |                |                       |
|------------|------------|--------|----------------|-----------------------|
| Date       |            | Event  | Price          | Source                |
| 0000-00-00 |            |        | £ 0,00         |                       |
| Tax        |            |        |                |                       |
| Year       | Tax        | Change | Tax assessment | Tax assessment change |
| 0          | £ 0,00     | 0.00 % | £ 0,00         | 0.00 %                |
|            |            |        |                |                       |

| BASE INFORMATION:            |     |  |  |  |  |  |
|------------------------------|-----|--|--|--|--|--|
| Bed : 3                      |     |  |  |  |  |  |
|                              |     |  |  |  |  |  |
| LAND INFORMATION:            |     |  |  |  |  |  |
| <b>BUILDING INFORMATION:</b> |     |  |  |  |  |  |
| Built on                     | : 0 |  |  |  |  |  |
| Remodeled on                 | : 0 |  |  |  |  |  |
| Number of Floors             | :   |  |  |  |  |  |
| Floor area (Lower)           | : 0 |  |  |  |  |  |
| Floor area (Main             | : 0 |  |  |  |  |  |
| Level)                       |     |  |  |  |  |  |
| Floor area (Upper)           | : 0 |  |  |  |  |  |
| Floor area (Total)           | : 0 |  |  |  |  |  |
| <b>CONVENIENCE:</b>          |     |  |  |  |  |  |