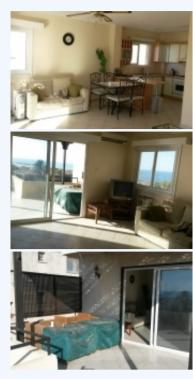

## 2 BEDROOM APARTMENT FOR RENT LOCATION NEAR TO NEW HARBOUR GIRNE

For rent. TL 2 500,00 /Not applicable

| BASE INFORMAT         | ION: |  |  |  |  |
|-----------------------|------|--|--|--|--|
| Bed: 2                |      |  |  |  |  |
| LAND INFORMATION:     |      |  |  |  |  |
| BUILDING INFORMATION: |      |  |  |  |  |
| Built on              | : 0  |  |  |  |  |
| Remodeled on          | : 0  |  |  |  |  |
| Number of Floors      | :    |  |  |  |  |
| Floor area (Lower)    | : 0  |  |  |  |  |
| Floor area (Main      | : 0  |  |  |  |  |
| Level)                |      |  |  |  |  |
| Floor area (Upper)    | : 0  |  |  |  |  |
| Floor area (Total)    | : 0  |  |  |  |  |
| CONVENIENCE:          |      |  |  |  |  |