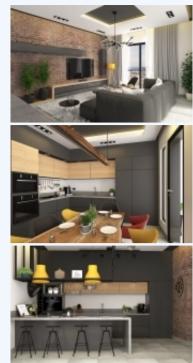

## Girne, Kyrenia, North Cyprus

Off-Plan, stylish, Luxury apartments Kyrenia Centre with fantastic views of the city and sea with a

swimming pool. B TYPE 2 + 1 Apartments (95.42 m2)

A TYPE 3 + 1 Apartments (138.35 m2) Ground Floor -100,000 stg First Floor - 105,000 stg Second Floor 
115.000 stg Third Floor - 120.000 stg Fourth Floor - 135.000 stg B TYPE 3 + 1 Apartments (133.35 m2)