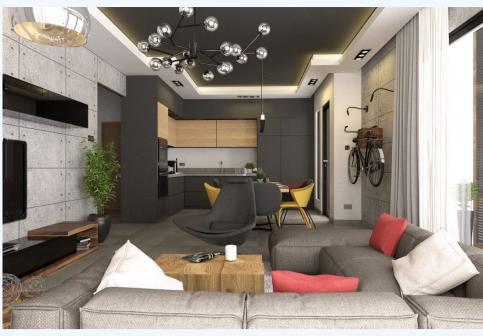

## Girne, Kyrenia, North Cyprus

Off-Plan, stylish, Luxury apartments Kyrenia Centre with fantastic views of the city and sea with a

swimming pool. B TYPE 2 + 1 Apartments (95.42 m2)

A TYPE 3 + 1 Apartments (138.35 m2) Ground Floor -100,000 stg First Floor - 105,000 stg Second Floor 
115.000 stg Third Floor - 120.000 stg Fourth Floor - 135.000 stg B TYPE 3 + 1 Apartments (133.35 m2)