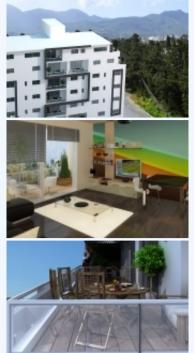

**Girne, Kyrenia, North Cyprus**2 and 3 bedroom apartments from £57,000 Located right in the heart of Girne and just 150m from the sea!
The apartments come with with private parking

| Proper     | ty History |        |                |                       |
|------------|------------|--------|----------------|-----------------------|
| Date       |            | Event  | Price          | Source                |
| 0000-00-00 |            |        | £ 0,00         |                       |
| Tax        |            |        |                |                       |
| Year       | Tax        | Change | Tax assessment | Tax assessment change |
| 0          | £ 0,00     | 0.00 % | £ 0,00         | 0.00 %                |
|            |            |        |                |                       |