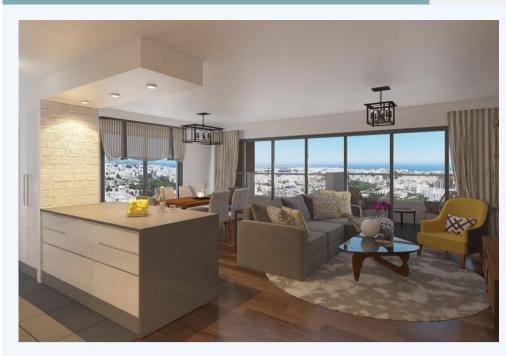

**Girne, Kyrenia, North Cyprus**Extremely stylish and comfortable 3 bedroom apartment with great view of the city centre. This apartment has a great open-plan layout.

| Propert    | ty History |        |                |                       |
|------------|------------|--------|----------------|-----------------------|
| Date       |            | Event  | Price          | Source                |
| 0000-00-00 |            |        | £ 0,00         |                       |
| Tax        |            |        |                |                       |
| Year       | Tax        | Change | Tax assessment | Tax assessment change |
| 0          | £ 0,00     | 0.00 % | £ 0,00         | 0.00 %                |