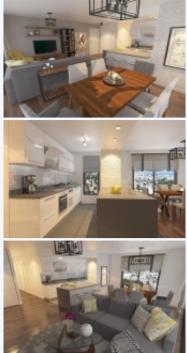

**Girne, Kyrenia, North Cyprus**Extremely stylish and comfortable 3 bedroom apartment with great view of the city centre. This apartment has a great open-plan layout.

| Propert    | ty History |        |                |                       |
|------------|------------|--------|----------------|-----------------------|
| Date       |            | Event  | Price          | Source                |
| 0000-00-00 |            |        | £ 0,00         |                       |
| Tax        |            |        |                |                       |
| Year       | Tax        | Change | Tax assessment | Tax assessment change |
| 0          | £ 0,00     | 0.00 % | £ 0,00         | 0.00 %                |