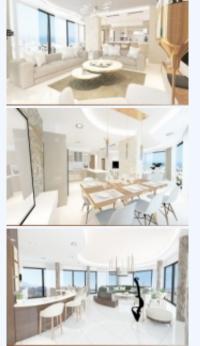

## for sale. £ 370 000,00 /Not applicable

**Girne, Kyrenia, North Cyprus** Incredibly luxurious and modern 4 bedroom penthouse in Girne, with rooftop terrace and swimming pool. Glass walls surround the building. The building's interior is incredibly plush and each bedroom has its own en-suite bathroom, as well as wardrobes made from matte melamine. There is a communal gym in the building are builded by the formation of the surface of th building as well as a children's playground. There is a landscaped garden and the common hallway and stairs are made from granite. There are two panoramic lifts in the building.