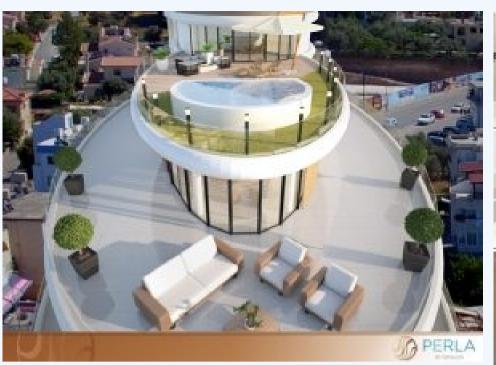

## for sale. £ 370 000,00 /Not applicable

**Girne, Kyrenia, North Cyprus** Incredibly luxurious and modern 4 bedroom penthouse in Girne, with rooftop terrace and swimming pool. Glass walls surround the building. The building's interior is incredibly plush and each bedroom has its own en-suite bathroom, as well as wardrobes made from matte melamine. There is a communal gym in the building are builded by the formation of the surface of th building as well as a children's playground. There is a landscaped garden and the common hallway and stairs are made from granite. There are two panoramic lifts in the building.